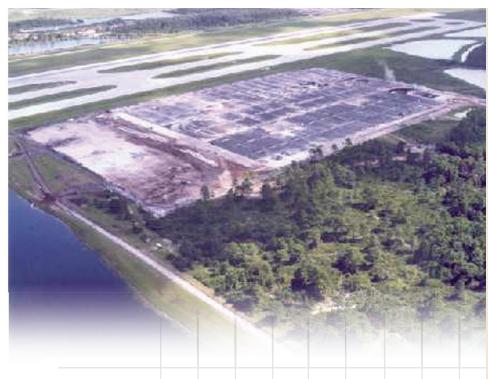

## ORLANDO INTERNATIONAL AIRPORT BP-S009, Satellite Parking Lot Red

The project consisted of the construction of a 41-acre surface parking lot for approximately 3,000 parking spaces at the Orlando International Airport. The project also included a retention pond, 4 bus shelters, 2 parking toll facilities, landscaping, irrigation and lighting.

An overflow parking area, for 1,100 additional vehicles, was also built as part of this project. The overflow lot consisted of paved driving lanes with parking surfaces constructed of sod on top of geotextile-stabilized subgrade soil.