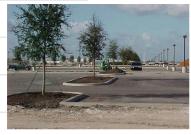

## **MAIN PROJECT ELEMENTS**

- Construction and Paving of Parking Lot
- Installation of Bus Shelters and Toll Facilities
- Landscaping and Irrigation
- Installation of Parking Lot Lighting System

## ORLANDO INTERNATIONAL AIRPORT BP-S009, Satellite Parking Lot Red

The project consisted of the construction of a 41-acre surface parking lot for approximately 3,000 parking spaces at the Orlando International Airport. The project also included a retention pond, 4 bus shelters, 2 parking toll facilities, landscaping, irrigation and lighting.