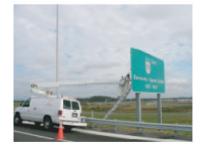

## MAIN PROJECT ELEMENTS

- Roadway Repair and Construction
- Utility Repairs
- Signage Repairs
- Drainage Repairs

The scope of work includes the identification of deficiencies in pavement systems, roadway and signage lighting, roadside and overhead signage structures, drainage structures, fencing and other related roadway features. It also includes initiation of maintenance work orders for corrective action, using Florida Department of Transportation (FDOT) specifications and standards.