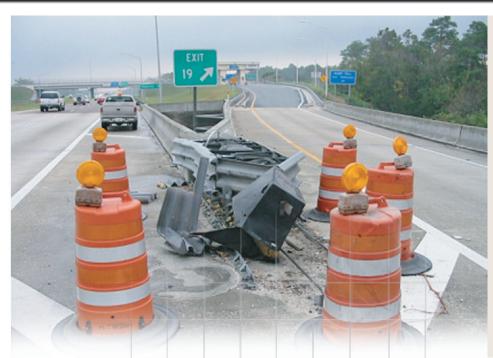

## MAIN PROJECT ELEMENTS

- Roadway Repair and Construction
- Utility Repairs
- Signage Repairs
- Drainage Repairs

The scope of work includes the identification of deficiencies in pavement systems, roadway and signage lighting, roadside and overhead signage structures, drainage structures, fencing and other related roadway features. It also includes initiation of maintenance work orders for corrective action, using Florida Department of Transportation (FDOT) specifications and standards.