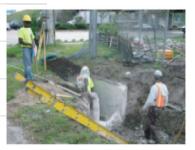

## MAIN PROJECT ELEMENTS

- Roadway Repair and Construction
- Utility Repairs
- Signage Repairs
- Drainage Repairs

The scope of work includes the identification of deficiencies in pavement systems, roadway and signage lighting, roadside and overhead signage structures, drainage structures, fencing and other related roadway features. It also includes initiation of maintenance work orders for corrective action, using Florida Department of Transportation (FDOT) specifications and standards.