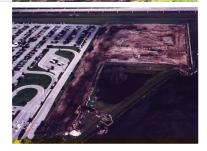

## ORLANDO INTERNATIONAL AIRPORT BP-371, Red Satellite Parking Lot Expansion

This Design/Build (D/B) project consisted of the existing Red Satellite Parking Lot comprising an area of 17 acres for a total of approximately 1,700 automobile parking spaces to be used for temporary and overflow parking.

This work included clearing, installation of drainage systems, grading, placing of crushed gravel and sod, relocating an existing security fence and installation of gates.

CONSTRUCTION COST: \$2,000,000 COMPLETION DATE: NOVEMBER 2005