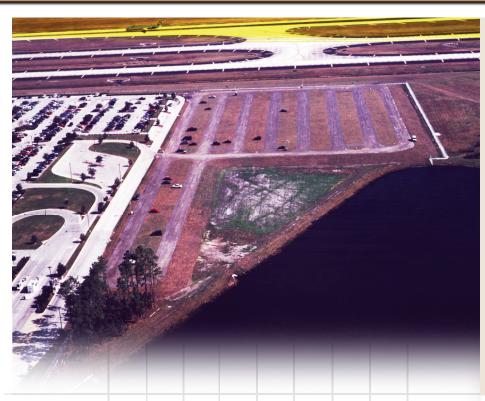

## ORLANDO INTERNATIONAL AIRPORT BP-371, Red Satellite Parking Lot Expansion

This Design/Build (D/B) project consisted of the existing Red Satellite Parking Lot comprising an area of 17 acres for a total of approximately 1,700 automobile parking spaces to be used for temporary and overflow parking.

This work included clearing, installation of drainage systems, grading, placing of crushed gravel and sod, relocating an existing security fence and installation of gates.

CONSTRUCTION COST: \$2,000,000 COMPLETION DATE: NOVEMBER 2005